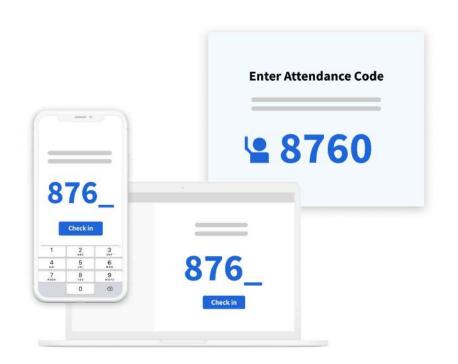

#### **Take Attendance**

Mark yourself present with your tablet, phone, or computer