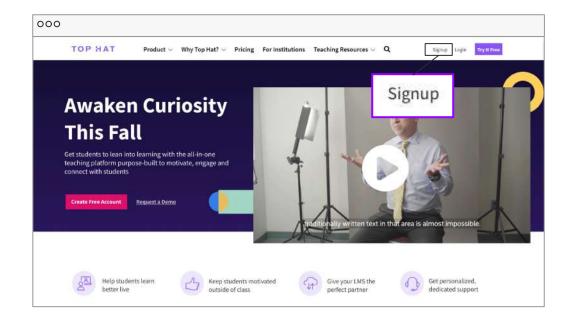

#### **Getting Started**

- Register by Navigating to www.tophat.com
- 2. Click on "Sign Up"

OR

 Follow the prompts in the email invitation sent by your Professor

Contact <a href="mailto:support@tophat.com">support@tophat.com</a>