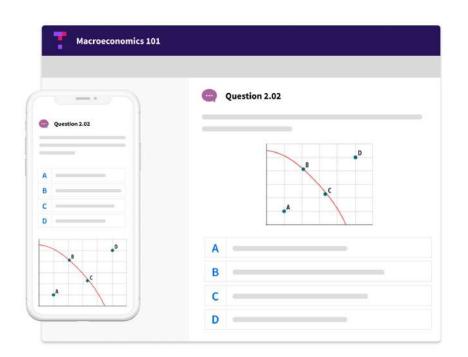

#### **Run Polls & Quizzes**

Stay engaged by answering live questions and polls from your computer, tablet or smartphone throughout class presentations.