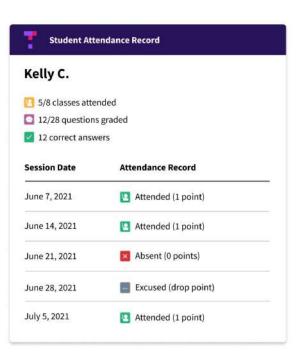

#### **Learning Insights**

Check the gradebook for real-time scores on quiz questions, participation results and attendance data. Get the insight you need to recognize when to reach out for extra help or change up your study approach.