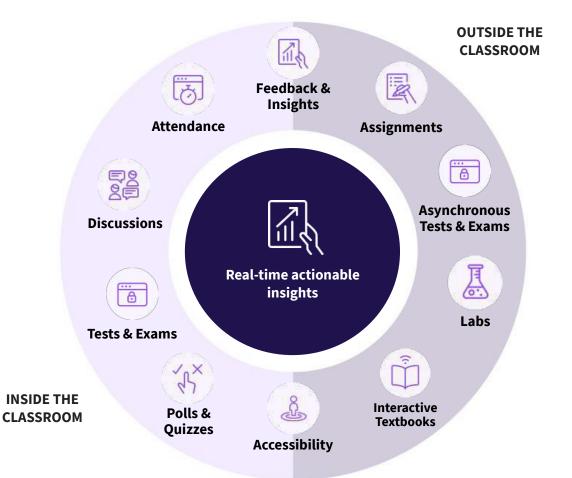

## Top Hat is a Student Engagement Platform

Top Hat helps us engage with one another and makes learning fun

TOP HAT

#### **Take Attendance**

Mark yourself present with your tablet, phone, or computer

#### **Run Polls & Quizzes**

Stay engaged by answering live questions and polls from your computer, tablet or smartphone throughout class presentations.

### **Organize Assignments**

Find your homework organized in the same place as the rest of your course materials.

Assignments are layered with hints and feedback so you get direction even when I'm not present.

## Administer our Tests & Exams

Use your devices to take tests and exams from anywhere.

#### **Learning Insights**

Check the gradebook for real-time scores on quiz questions, participation results and attendance data. Get the insight you need to recognize when to reach out for extra help or change up your study approach.