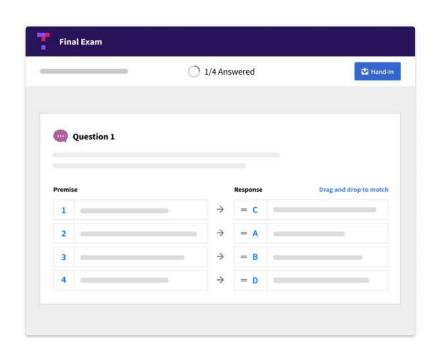

## Administer our Tests & Exams

Use your devices to take tests and exams from anywhere.